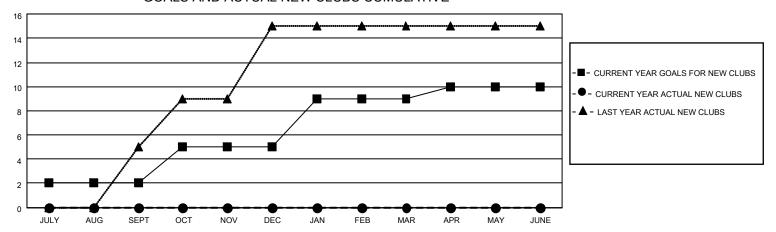

## MONTHLY MEMBERSHIP PROGRESS REPORT

LOCATION INDIA District 324 L Results as of: 7/31/2022

| Clubs RESULTS FOR 2022-2023 |   |   |   | Members RESULTS FOR 2022-2023 |    |   |    |
|-----------------------------|---|---|---|-------------------------------|----|---|----|
|                             |   |   |   |                               |    |   |    |
| JULY/AUG/SEPT               | 2 | 0 | 0 | JULY/AUG/SEPT                 | 20 | 9 | 52 |
| OCT/NOV/DEC                 | 3 | 0 | 0 | OCT/NOV/DEC                   | 30 | 0 | 0  |
| JAN/FEB/MAR                 | 4 | 0 | 0 | JAN/FEB/MAR                   | 40 | 0 | 0  |
| APR/MAY/JUNE                | 1 | 0 | 0 | APR/MAY/JUNE                  | 10 | 0 | 0  |

## GOALS AND ACTUAL NEW CLUBS CUMULATIVE



## GOALS AND ACTUAL MEMBERS CUMULATIVE



| DROPPED CLUBS: 0 |    | 1 CLUBS OF 76 ADDED 1 OR<br>MORE NEW MEMBERS | GENDER DISTRIBUTION                 |                            |  |
|------------------|----|----------------------------------------------|-------------------------------------|----------------------------|--|
|                  |    | NORE NEW WEINBERS                            | MALE                                | 1,619 (64.09%)             |  |
| DRODDED MEMBERS  |    |                                              | FEMALE<br>NON BINARY                | 887 (35.11%)<br>20 (0.79%) |  |
| DROPPED MEMBERS  |    |                                              | PREFER NOT TO ANSWER 0 (0.00%)      |                            |  |
| DECEASED         | 0  |