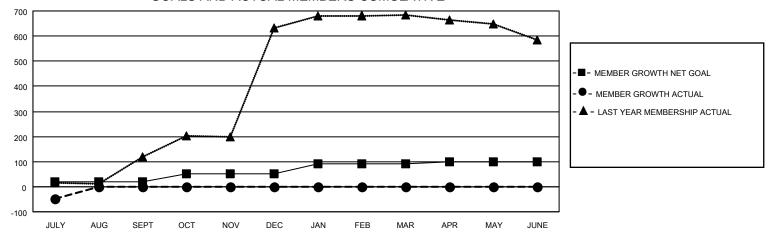

## GOALS AND ACTUAL MEMBERS CUMULATIVE

| DROPPED CLUBS: 0 |    | 1 CLUBS OF 76 ADDED 1 OR<br>MORE NEW MEMBERS | GENDER DISTRIBUTION                 |                            |  |
|------------------|----|----------------------------------------------|-------------------------------------|----------------------------|--|
|                  |    | NORE NEW WEINBERS                            | MALE                                | 1,619 (64.09%)             |  |
| DRODDED MEMBERS  |    |                                              | FEMALE<br>NON BINARY                | 887 (35.11%)<br>20 (0.79%) |  |
| DROPPED MEMBERS  |    |                                              | PREFER NOT TO ANSWER 0 (0.00%)      |                            |  |
| DECEASED         | 0  |                                              |                                     | ,                          |  |
| CLUB CANCELLED   | 0  | CLICK HERE FOR CUMULATIVE                    | TOTAL FAMILY UNIT MEMBERS           | 1,538                      |  |
| OTHER            | 52 | MEMBERSHIP DATA                              |                                     |                            |  |
| TOTAL            | 52 |                                              | FAMILY MEMBERS PAYING HALF DUES 977 |                            |  |
|                  |    |                                              |                                     |                            |  |